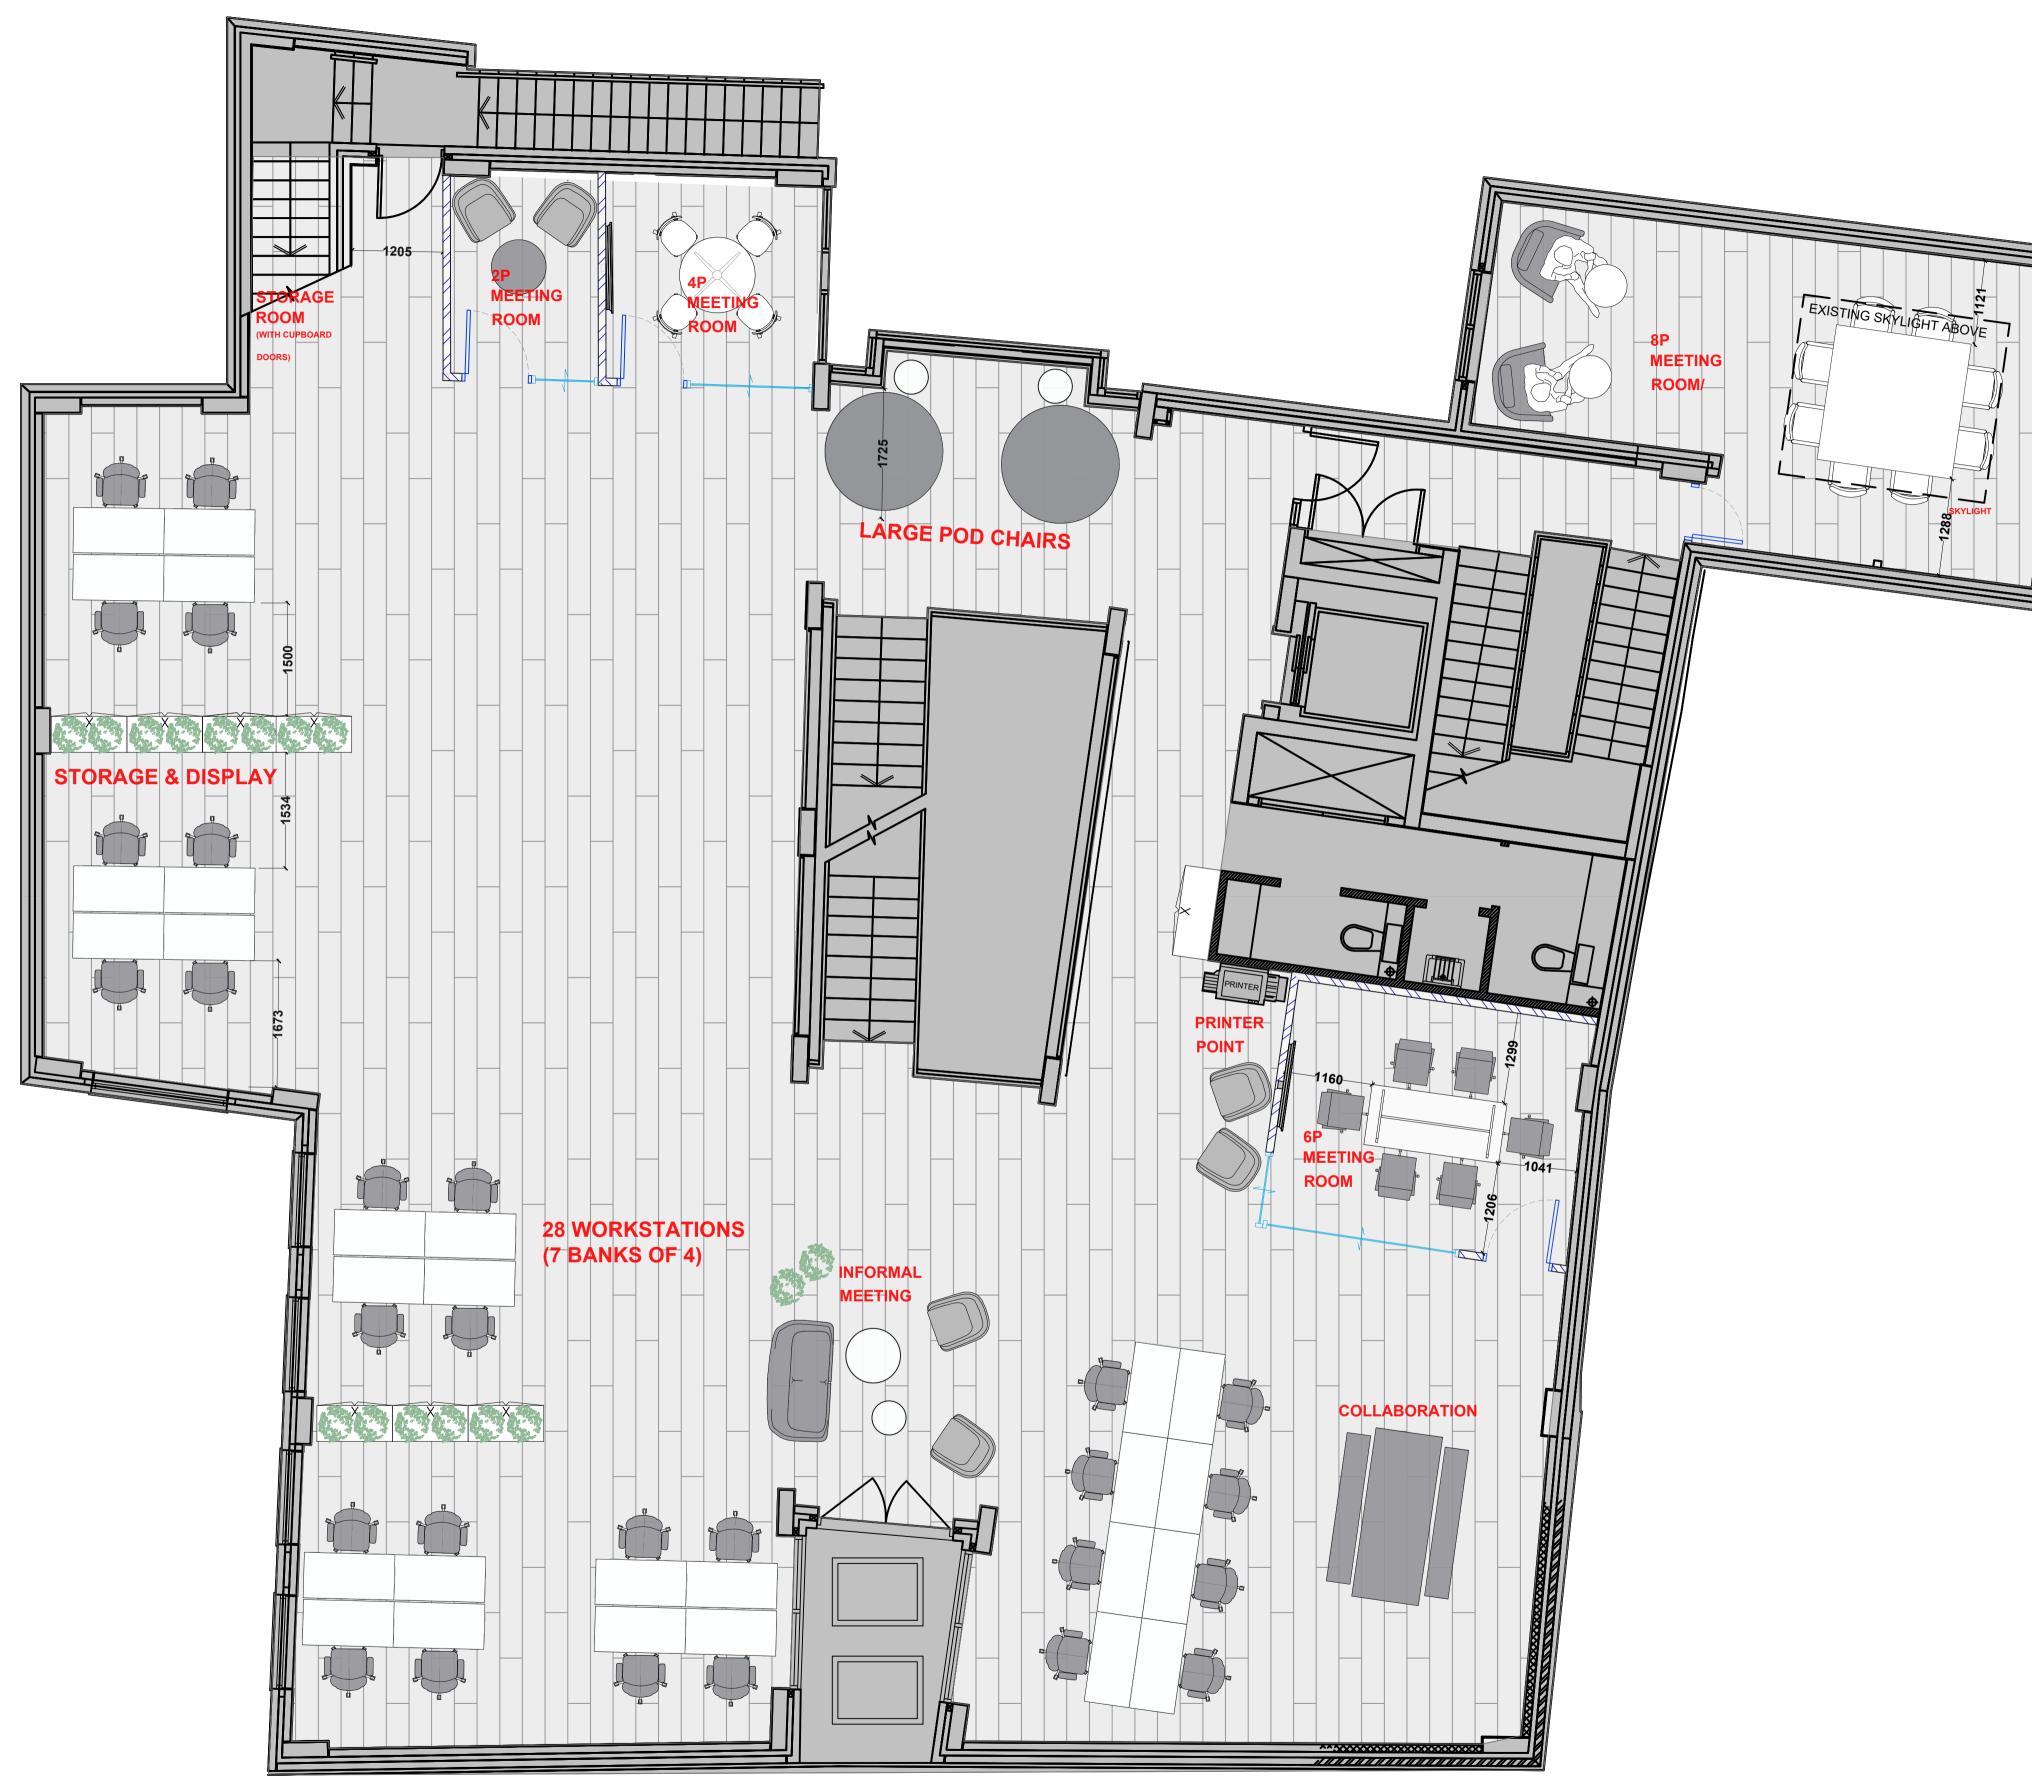

| ACCOMMODATION SCHEDULE  LEVEL FIRST FLOOR  AREA -  ACCOMMODATION SCHEDULE |    |                                                    |     |
|---------------------------------------------------------------------------|----|----------------------------------------------------|-----|
|                                                                           |    | AMENITY                                            | QTY |
|                                                                           |    | OPEN PLAN DESKS 600 X 1200                         | 28  |
|                                                                           |    | ALTERNATIVE WORK STATIONS (<br>ASSUME 50 PERCENT ) | 10  |
| TOTAL WORK STATIONS                                                       | 38 |                                                    |     |
| BREAKOUT                                                                  | 1  |                                                    |     |
| INFORMAL MEETING AREA                                                     | 1  |                                                    |     |
| 8P MEETING ROOM                                                           | 1  |                                                    |     |
| 6P MEETING ROOM                                                           | 1  |                                                    |     |
| 4P MEETING ROOM                                                           | 2  |                                                    |     |
| 2P MEETING ROOM                                                           | 1  |                                                    |     |
|                                                                           |    |                                                    |     |
| POD CHAIRS                                                                | 2  |                                                    |     |
| PRINTER POINT                                                             | 1  |                                                    |     |
| STORAGE ROOM                                                              | 1  |                                                    |     |

**1ST FLOOR OPTION 1** 

ANNOTATION REFERENCES

P1 DRAWING FIRST PRODUCED.

SD SC 11/07/22

The Courtyard 6 St Cross Street London EC1N 8UB +44 (0) 20 7553 9500 oktra.co.uk

DRAWING AUTHORISATION SIGNED DATE / /